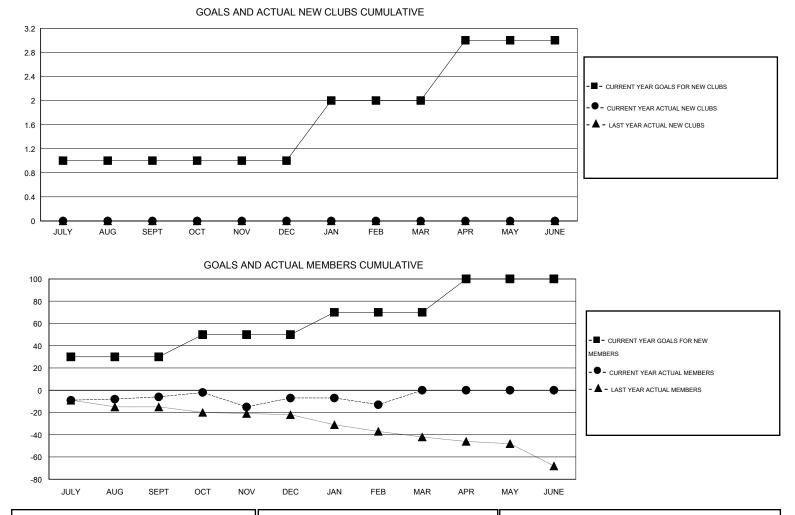

## LOCATION OKLAHOMA

| GMT: HAL GRIFFIN      |                  |                     | LOCATION OKLAHOMA          |                             |                       |                    |                                  |                              | GMT CA 1                    |  |
|-----------------------|------------------|---------------------|----------------------------|-----------------------------|-----------------------|--------------------|----------------------------------|------------------------------|-----------------------------|--|
|                       |                  | Clubs               |                            |                             | Members               |                    |                                  |                              |                             |  |
| RESULTS FOR 2013-2014 |                  |                     |                            |                             | RESULTS FOR 2013-2014 |                    |                                  |                              |                             |  |
| QUARTER               | NEW CLUB<br>GOAL | ACTUAL NEW<br>CLUBS | ACTUAL<br>DROPPED<br>CLUBS | ACTUAL NET<br>GAIN/<br>LOSS | QUARTER               | NEW MEMBER<br>GOAL | ACTUAL TOTAL<br>MEMBERS<br>ADDED | ACTUAL<br>DROPPED<br>MEMBERS | ACTUAL NET<br>GAIN/<br>LOSS |  |
| JULY/AUG/SEPT         | 1                | 0                   | 0                          | 0                           | JULY/AUG/SEPT         | 30                 | 27                               | 33                           | -6                          |  |
| OCT/NOV/DEC           | 0                | 0                   | 0                          | 0                           | OCT/NOV/DEC           | 20                 | 25                               | 26                           | -1                          |  |
| JAN/FEB/MAR           | 1                | 0                   | 1                          | -1                          | JAN/FEB/MAR           | 20                 | 10                               | 16                           | -6                          |  |
| APR/MAY/JUNE          | 1                | 0                   | 0                          | 0                           | APR/MAY/JUNE          | 30                 | 0                                | 0                            | 0                           |  |